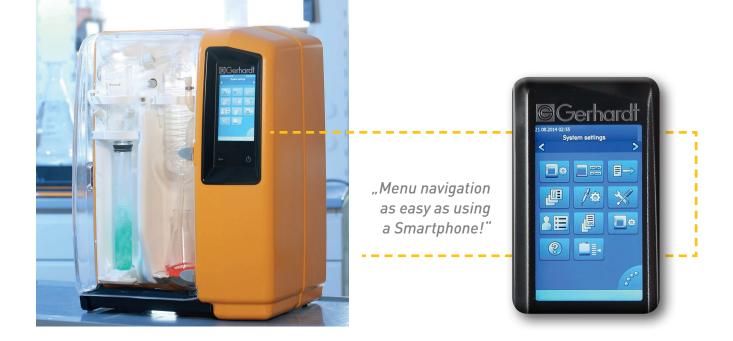

VAPODEST 300 comes micro processor controlled and equipped with embedded PC and 7 inch TFT touch display.

VAPODEST 300 complies with the data management requirements of accredited laboratories (ISO 17025, GLP).

### **UNRIVALED EASE OF USE**

- Quick start concept
- + Favourite method menu
- Easy menu navigation
- + 7 inch TFT fully coloured display
- + Easy-clean surfaces
- Back lit glass components