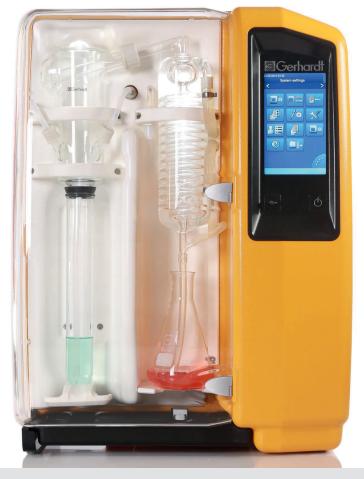

VAPODEST 300 comes micro processor controlled and equipped with embedded PC and 7 inch TFT touch display.

VAPODEST 300 complies with the data management requirements of accredited laboratories (ISO 17025, GLP).

### **UNRIVALED EASE OF USE**

- Quick start concept
- + Favourite method menu
- Easy menu navigation
- + 7 inch TFT fully coloured display
- + Easy-clean surfaces
- Back lit glass components

#### **FUNCTIONS**

- Programmable, automatic addition of NaOH and H<sub>2</sub>O
- Programmable distillation time
- Programmable reaction time
- Programmable steam power, 10 100 %
- Programmable suction of sample residue
- Steam soft start